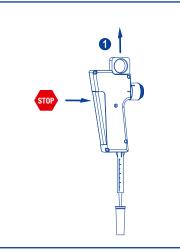

**Automatic stop** 

Trigger self-locking when remaining liquid is insufficient. Pull rod upwards to aspirate liquid 1.