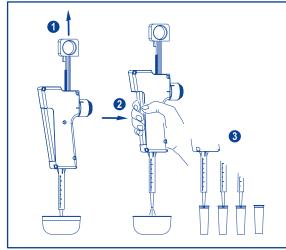

## Volume range and Ecostep<sup>™</sup> syringe selection

Select adequate syringe and corresponding setting knob.

**Inserting and** 

Pull to remove 1. Insert guide into slot, push until click 2.

**Inserting and** removing syringe

Slide rod down 1. Insert syringe into recess 2. **Adapter for** red syringe

Screw adapter on top of syringe first. Adapter can be re-used. Do not throw away.