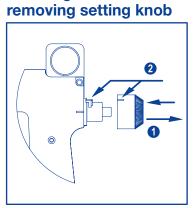

## Volume range and Ecostep<sup>™</sup> syringe selection

Select adequate syringe and corresponding setting knob.

**Inserting and** 

Pull to remove 1. Insert guide into slot, push until click 2.

**Inserting and** removing syringe