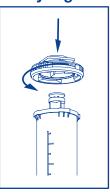

Slide rod down 1. Insert syringe into recess 2. **Adapter for** red syringe

Screw adapter on top of syringe first. Adapter can be re-used. Do not throw away.