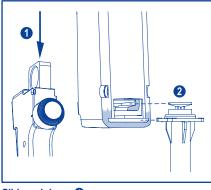

Slide rod down 1. Insert syringe into recess 2. **Adapter for** red syringe

Screw adapter on top of syringe first. Adapter can be re-used. Do not throw away.