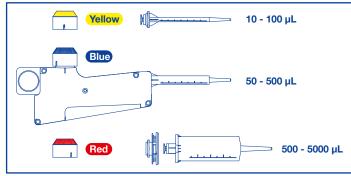

## Volume range and Ecostep<sup>™</sup> syringe selection

Select adequate syringe and corresponding setting knob.

**Inserting and** 

Pull to remove 1. Insert guide into slot, push until click 2.

**Inserting and** removing syringe