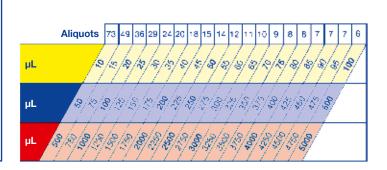

## Volume range and Ecostep<sup>™</sup> syringe selection

Select adequate syringe and corresponding setting knob.

**Inserting and** 

Pull to remove 1. Insert guide into slot, push until click 2.

**Inserting and** removing syringe