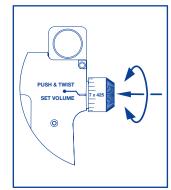

#### Volume setting

Press knob and simultaneously rotate until volume scale and setting mark are even.