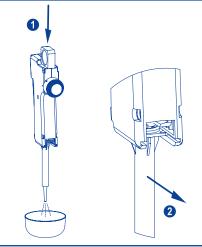

## End of dosing

Push rod down to empty remaining liquid (). Slide syringe out of recess 2.

.416GUIDE.E - A0720

Socorex Isba SA - Switzerland - www.socorex.com Tel. +41 (0)21 651 6000 - socorex@socorex.com